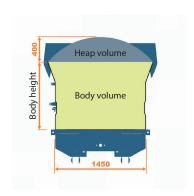

This spreader is shorter: the body length before the door is now 5 m, which significantly improves the manoeuvres and makes it well suited for narrow paths in rural areas.

Its body height remains 1.13 m, which ensures a very low center of gravity. With a volume before the door of almost  $11 \, \text{m}^3$ , the spreader has perfect dimensions.

## TORNADO3 T5011/11V MUCK SPREADER OF 11 M<sup>3</sup>

| Ref. | Model     | Off-road<br>payload (t) | Inner body dimensions (m) |                      |       |        | Body                             | Manure | Manure             | Axle: (mm) - track | Brakes    |
|------|-----------|-------------------------|---------------------------|----------------------|-------|--------|----------------------------------|--------|--------------------|--------------------|-----------|
|      |           |                         | Length<br>before<br>door  | Length up to beaters | Width | Height | volume<br>before<br>door<br>(m³) |        | to beaters<br>(m³) | (mm) - studs       |           |
| 4972 | T5011/11V | 12                      | 5.00                      | 5.50                 | 1.45  | 1.13   | 8.60                             | 10.80  | 12.00              | ADR 130x2100-10S   | 406 x 120 |