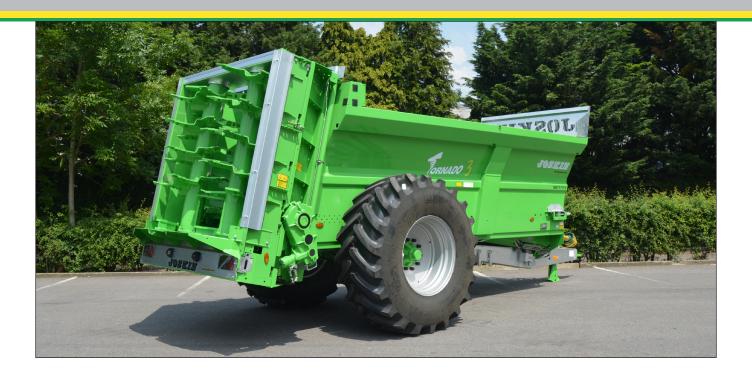

## TORNADO3 T5011/11V MUCK SPREADER OF 11 M<sup>3</sup>

There is a solution for farmers who are looking for a high-quality spreader with compact dimensions: the latest model of the JOSKIN TORNADO3 range, the T5011/11V.

This spreader is shorter: the body length before the door is now 5 m, which significantly improves the manoeuvres and makes it well suited for narrow paths in rural areas.

Its body height remains 1.13 m, which ensures a very low center of gravity. With a volume before the door of almost  $11 \, \text{m}^3$ , the spreader has perfect dimensions.

It also benefits from the same advantages and care taken during its design and manufacturing as the other TORNADO3 spreaders:

- high resistance to wear (body in HLE 550 steel);
- professional standardized manufacturing quality;
- short and compact vehicle for a low center of gravity;
- very good manoeuvrability;
- · limited empty weight;
- · good visibility on the body from the cabin;
- very high spreading and crumbling quality;
- heavy-duty vertical beaters on wide tubes (219 mm) with elastic couplings;
- beater rotation speed of 445 rpm.