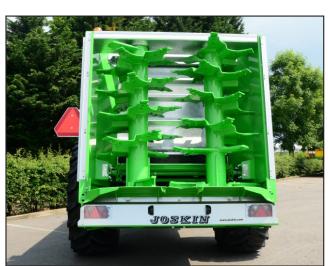

It also benefits from the same advantages and care taken during its design and manufacturing as the other TORNADO3 spreaders:

- high resistance to wear (body in HLE 550 steel);
- professional standardized manufacturing quality;
- short and compact vehicle for a low center of gravity;
- very good manoeuvrability;
- · limited empty weight;
- · good visibility on the body from the cabin;
- very high spreading and crumbling quality;
- heavy-duty vertical beaters on wide tubes (219 mm) with elastic couplings;
- beater rotation speed of 445 rpm.